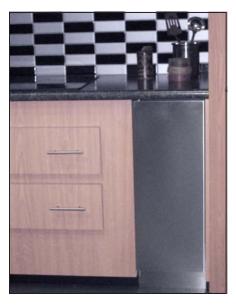

## **Features**

- ♦ Convenient, quick clean access for recycling.
- ♦ More versatile than a compactor.
- Easily separate recyclable items.
- Constructed to allow for matching cabinet door. Order Wood Front Ready. Your cabinet maker supplies the panel.
- ♦ Available with Stainless Steel front panel. Also available in black or white with matching front panels.
- ♦ Same size as a standard 12", 15" or 18" base cabinet or 12", 15" or 18" compactor.
- ♦ Custom Sizes Available—Call with dimensions.
- ♦ Trash cans NOT included.

| MODEL        | SIZE                                     | PANEL CHOICES                                                           |
|--------------|------------------------------------------|-------------------------------------------------------------------------|
| RC12<br>RC15 | 12"w X 34"h X 23"d<br>15"w X 34"h X 23"d | Stainless Steel (SS), Black (BL) or White (WH)<br>Wood Front Ready (WF) |
| RC18         | 18"w X 34"h X 23"d                       |                                                                         |