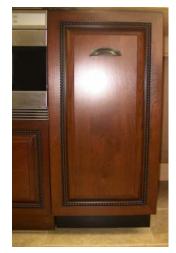

## **Features**

- ♦ Convenient, quick clean access for recycling.
- ♦ More versatile than a compactor.
- Easily separate recyclable items.
- Constructed to allow for matching cabinet door. Order Wood Front Ready. Your cabinet maker supplies the panel.
- ♦ Available with Stainless Steel front panel. Also available in black or white with matching front panels.
- ♦ Same size as a standard 12", 15" or 18" base cabinet or 12", 15" or 18" compactor.
- ♦ Custom Sizes Available—Call with dimensions.
- ♦ Trash cans NOT included.

| MODEL        | SIZE                                     | PANEL CHOICES                                                           |
|--------------|------------------------------------------|-------------------------------------------------------------------------|
| RC12<br>RC15 | 12"w X 34"h X 23"d<br>15"w X 34"h X 23"d | Stainless Steel (SS), Black (BL) or White (WH)<br>Wood Front Ready (WF) |
| RC18         | 18"w X 34"h X 23"d                       |                                                                         |