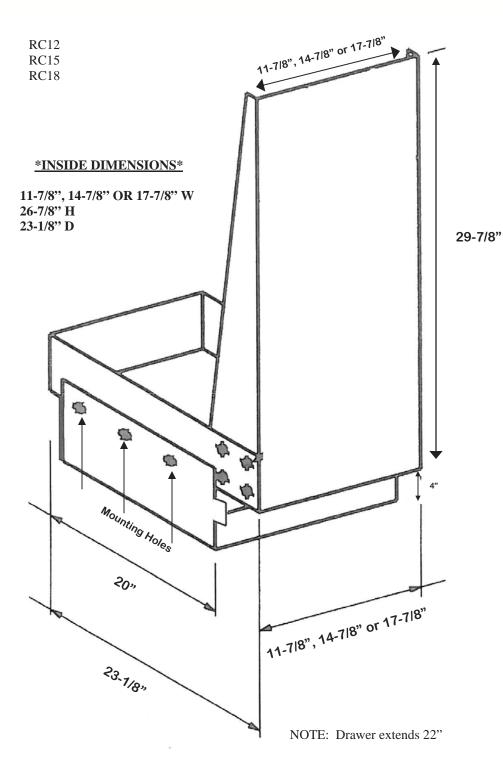

| MODEL        | SIZE                                     | PANEL CHOICES                                                           |
|--------------|------------------------------------------|-------------------------------------------------------------------------|
| RC12<br>RC15 | 12"w X 34"h X 23"d<br>15"w X 34"h X 23"d | Stainless Steel (SS), Black (BL) or White (WH)<br>Wood Front Ready (WF) |
| RC18         | 18"w X 34"h X 23"d                       |                                                                         |

## **Recycling Cabinet Specifications**

Wood Front Ready

NOTE: Height and depth are the same for all models:

RC12, RC15 & RC18.

\*RC12 Fits One Trash Can

\*RC15 & RC18 Fit Two Trash Cans

Recycle for a better tomorrow.