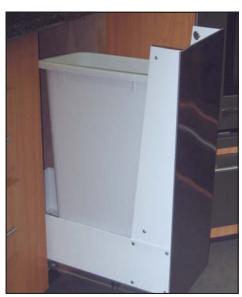

The Recycling Cabinet is a new concept by **Imperial**. This innovative product allows those homeowners who are environmentally aware and choose to recycle, a convenient, clean way to do so.

It is designed to fit easily in the same space as a 12", 15" or 18" compactor, and provides for separation of recyclable trash that is **out of sight.** 

## **Features**

- ♦ Convenient, quick clean access for recycling.
- ♦ More versatile than a compactor.
- Easily separate recyclable items.
- Constructed to allow for matching cabinet door. Order Wood Front Ready. Your cabinet maker supplies the panel.
- ♦ Available with Stainless Steel front panel. Also available in black or white with matching front panels.
- ♦ Same size as a standard 12", 15" or 18" base cabinet or 12", 15" or 18" compactor.
- ♦ Custom Sizes Available—Call with dimensions.
- ♦ Trash cans NOT included.

## **Recycling Cabinet Specifications**

Wood Front Ready

NOTE: Height and depth are the same for all models:

RC12, RC15 & RC18.

\*RC12 Fits One Trash Can

\*RC15 & RC18 Fit Two Trash Cans

Recycle for a better tomorrow.