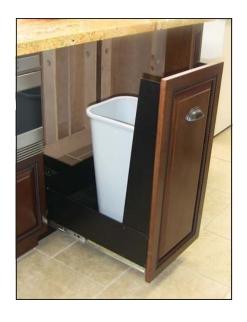

The Recycling Cabinet is a new concept by **Imperial**. This innovative product allows those homeowners who are environmentally aware and choose to recycle, a convenient, clean way to do so.

It is designed to fit easily in the same space as a 12", 15" or 18" compactor, and provides for separation of recyclable trash that is **out of sight.** 

## **Features**

- ♦ Convenient, quick clean access for recycling.
- ♦ More versatile than a compactor.
- Easily separate recyclable items.
- Constructed to allow for matching cabinet door. Order Wood Front Ready. Your cabinet maker supplies the panel.
- ♦ Available with Stainless Steel front panel. Also available in black or white with matching front panels.
- ♦ Same size as a standard 12", 15" or 18" base cabinet or 12", 15" or 18" compactor.
- ♦ Custom Sizes Available—Call with dimensions.
- ♦ Trash cans NOT included.

## **Recycling Cabinet Specifications**

Wood Front Ready

NOTE: Height and depth are the same for all models:

RC12, RC15 & RC18.

\*RC12 Fits One Trash Can

\*RC15 & RC18 Fit Two Trash Cans

Recycle for a better tomorrow.